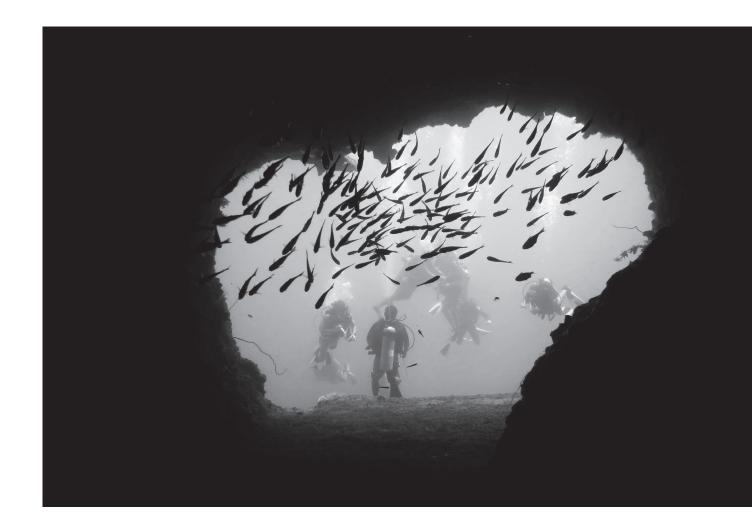

## **Day Three**

- Discover underwater caves
   while scuba diving on nearby
   Dilumacad Island
- A 35 meter long tunnel leads to an underwater cavern with a sandy bottom where schools of small fish abound