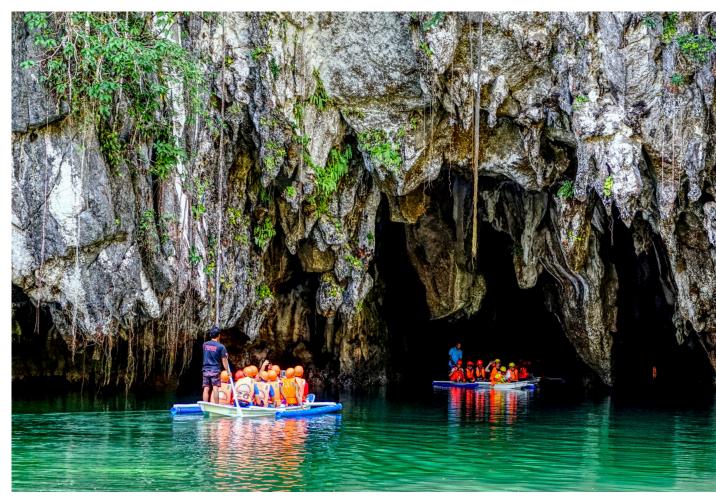

## **Day Four**

 Take local transport to the town of Puerto Princesa

Puerto

Princesa

- The Puerto-Princesa Subterranean River National Park features a spectacular karst landscape with an underground river
- Ride a raft through the tunnel entrance and along the river into dramatic chambers 120 meters wide and 60 meters high