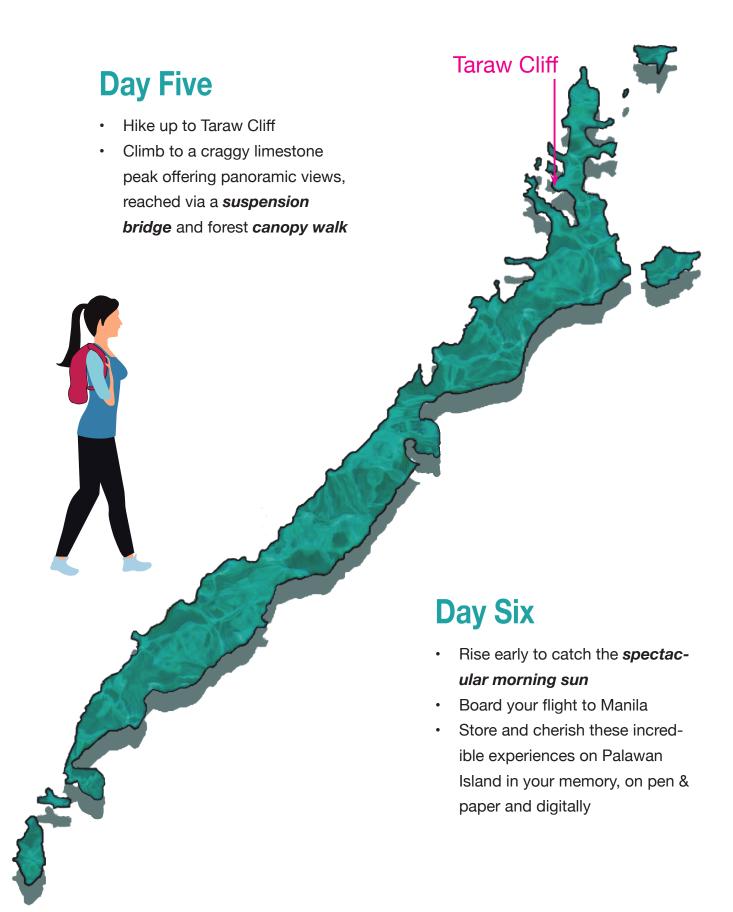

Beaches, Lagoons & Outrigger Canoes

## **Day Three**

- Discover underwater caves
   while scuba diving on nearby
   Dilumacad Island
- A 35 meter long tunnel leads to an underwater cavern with a sandy bottom where schools of small fish abound



Island —

Dilumacad

## **Day Four**

 Take local transport to the town of Puerto Princesa

Puerto

Princesa

- The Puerto-Princesa Subterranean River National Park features a spectacular karst landscape with an underground river
- Ride a raft through the tunnel entrance and along the river into dramatic chambers 120 meters wide and 60 meters high





Beaches, Lagoons & Outrigger Canoes

Beaches, Lagoons & Outrigger Canoes